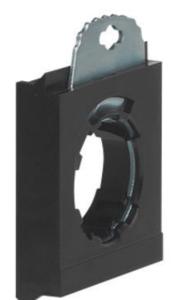

## **CLIPS**

Mounting clips for contact & LED blocks

333E 3 MODULE CLIP

- 1, 3 & 5 module clips
- Robust metal locking lever
- Mount up to 6 blocks

**BACO** 

## PRODUCT DESCRIPTION

Mounting clips are used to assemble contact blocks & LED blocks in the required configuration. They interface with all pushbutton, selector switch, key switch, mushroom & pilot light heads. Available in 1 way, 3 way or 5 way for up to 5 blocks.

Contacts can be double stacked on the 1 & 3 way clips to achieve up to the maximum 6 blocks. LED blocks must always be placed in the center position.

1 way clips simply snap into place and are removed by pinching the plastic release tabs.

3 & 5 way clips lock in place with a robust metal lever to ensure a secure connection.