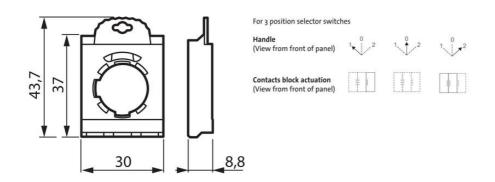

## PRODUCT DESCRIPTION

Mounting clips are used to assemble contact blocks & LED blocks in the required configuration. They interface with all pushbutton, selector switch, key switch, mushroom & pilot light heads. Available in 1 way, 3 way or 5 way for up to 5 blocks.

Contacts can be double stacked on the 1 & 3 way clips to achieve up to the maximum 6 blocks. LED blocks must always be placed in the center position.

1 way clips simply snap into place and are removed by pinching the plastic release tabs.

3 & 5 way clips lock in place with a robust metal lever to ensure a secure connection.